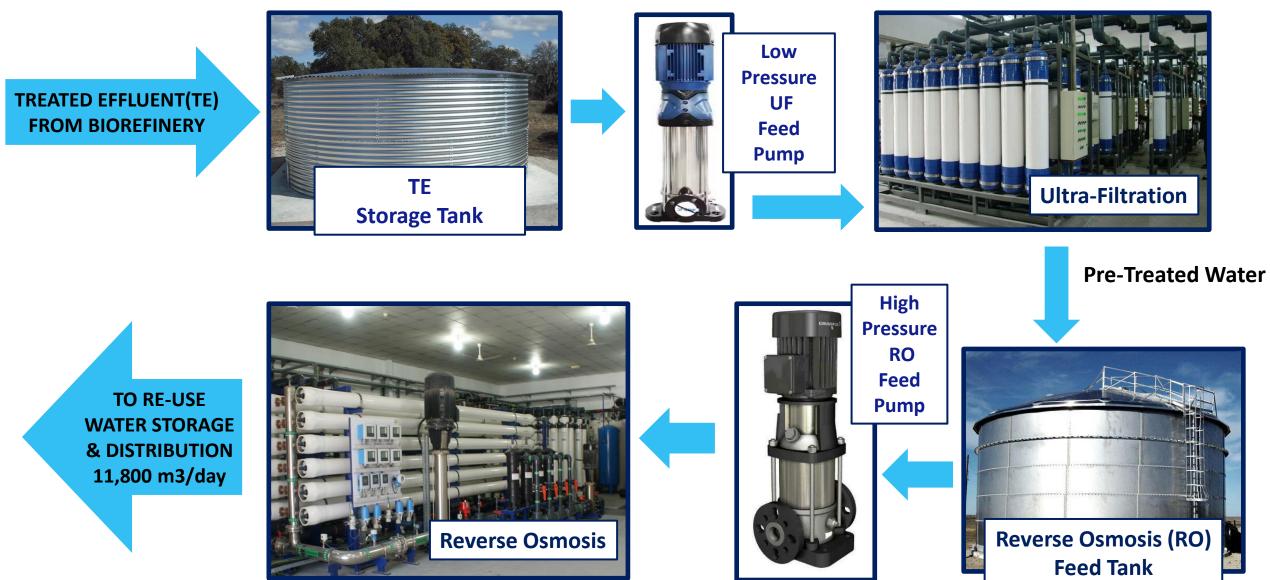

### **Arab Hellenic Chamber of Commerce**

November 2024



### **GHASSAN EJJEH**

Senior Vice President BESIX – Past Director IDRA Vice President ABL Chamber of Commerce



AJMAN BIO-REFINERY & SAFI

SUSTAINABLE SEWAGE TREATMENT AND WATER REUSE

### AJMAN BIO-REFINERY: WASTEWATER TREATMENT – 160,000 m3/ day



### AJMAN BIO-REFINERY: SUSTAINABLE ENERGY PRODUCTION



### AJMAN TREATED EFFLUENT (TE) RE-USE: Safi?







## AJMAN TREATED EFFLUENT (TE) RE-USE: Safi?



| PARAMETER            | UNIT | SAFI Recycled Water | Bottled Water |
|----------------------|------|---------------------|---------------|
| Appearance           | -    | Clear Liquid        | Clear Liquid  |
| Calcium              | mg/l | <1                  | 15            |
| Chloride             | mg/l | 28                  | 23            |
| Sodium               | mg/l | 39                  | 4             |
| <b>Bi-Carbonates</b> | mg/l | 66                  | 27            |
| Magnesium            | mg/l | <1                  | 8             |
| Sulphate             | mg/l | <1                  | 23            |
| Potassium            | mg/l | 2                   | 11            |
| Fluoride             | mg/l | < 0.1