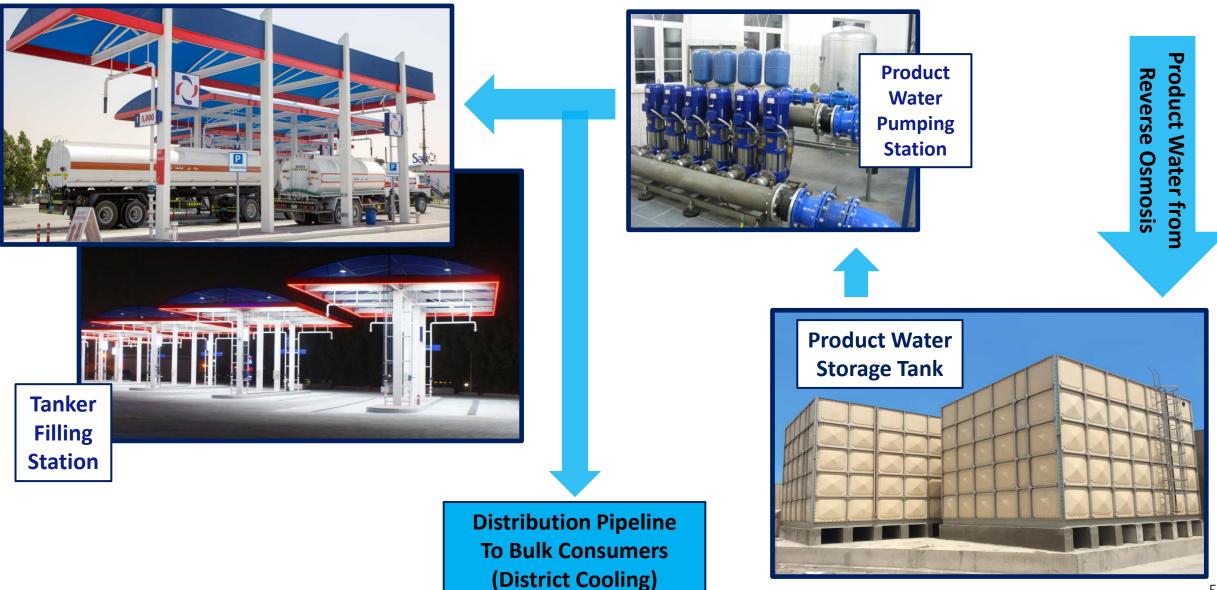

### **Arab Hellenic Chamber of Commerce**

November 2024



### **GHASSAN EJJEH**

Senior Vice President BESIX – Past Director IDRA Vice President ABL Chamber of Commerce



AJMAN BIO-REFINERY & SAFI

SUSTAINABLE SEWAGE TREATMENT AND WATER REUSE

### AJMAN BIO-REFINERY: WASTEWATER TREATMENT – 160,000 m3/ day



### AJMAN BIO-REFINERY: SUSTAINABLE ENERGY PRODUCTION



### AJMAN TREATED EFFLUENT (TE) RE-USE: Safi?







## AJMAN TREATED EFFLUENT (TE) RE-USE: Safi?



| PARAMETER            | UNIT | SAFI Recycled Water | Bottled Water |
|----------------------|------|---------------------|---------------|
| Appearance           | -    | Clear Liquid        | Clear Liquid  |
| Calcium              | mg/l | <1                  | 15            |
| Chloride             | mg/l | 28                  | 23            |
| Sodium               | mg/l | 39                  | 4             |
| <b>Bi-Carbonates</b> | mg/l | 66                  | 27            |
| Magnesium            | mg/l | <1                  | 8             |
| Sulphate             | mg/l | <1                  | 23            |
| Potassium            | mg/l | 2                   | 11            |
| Fluoride             | mg/l | < 0.1