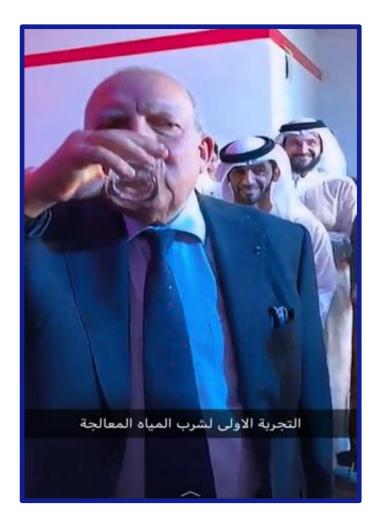

### AJMAN TREATED EFFLUENT (TE) RE-USE: Safi?

## AJMAN TREATED EFFLUENT (TE) RE-USE: Safi?

| PARAMETER            | UNIT | SAFI Recycled Water | Bottled Water |
|----------------------|------|---------------------|---------------|
| Appearance           | -    | Clear Liquid        | Clear Liquid  |
| Calcium              | mg/l | <1                  | 15            |
| Chloride             | mg/l | 28                  | 23            |
| Sodium               | mg/l | 39                  | 4             |
| <b>Bi-Carbonates</b> | mg/l | 66                  | 27            |
| Magnesium            | mg/l | <1                  | 8             |
| Sulphate             | mg/l | <1                  | 23            |
| Potassium            | mg/l | 2                   | 11            |
| Fluoride             | mg/l | < 0.1               | < 0.1         |
| Nitrate              | mg/l | < 0.1               | < 0.1         |
| TDS                  | mg/l | 115                 | 118           |
| рН                   | -    | 7.3                 | 7.7           |

#### SAFI RECYCLED WATER MEETS STRINGENT POTABLE WATER STANDARDS !