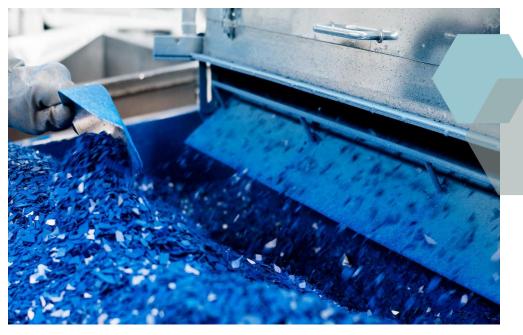

# What is Electrostatic Powder Coating? What are the Main Advantages of Powder Coatings?

Electrostatic powder coating is a process that creates a decorative paint film on the surface of aluminum, offering impeccable aesthetics and protection against external factors.

**Durability**: Provides long-lasting protection against wear, corrosion, and environmental factors.

**Eco-Friendly**: Contains no solvents, making it a sustainable and environmentally friendly option.

**Versatility**: Available in a wide range of colors, textures, and finishes for various applications.

**Cost-Effective**: Reduces maintenance and repair costs over time due to its robust properties.

Easy Application: Ensures even coverage with minimal waste.