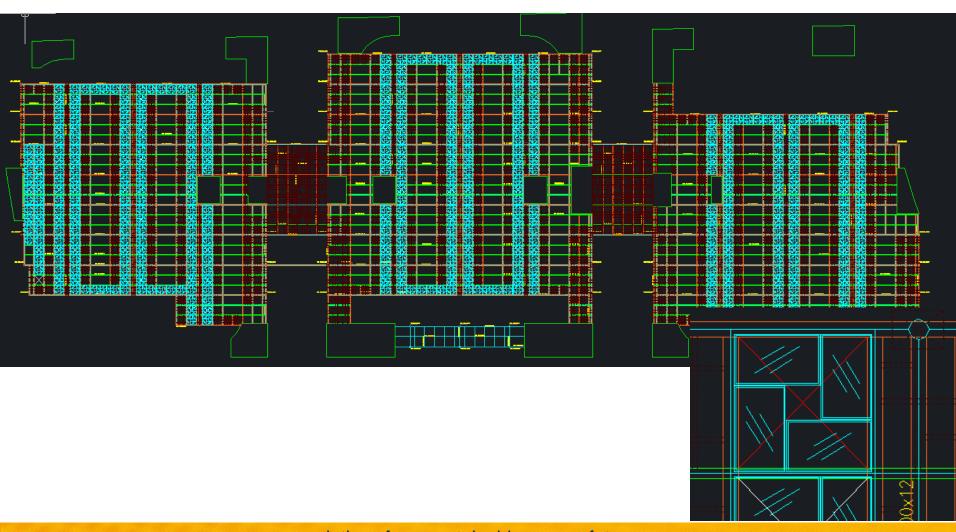

#### **KUWAIT – QNPC NEW PETROL STATIONS DESIGN 2019**

# Rooftop Solar PV Detailed Design

3 different types/sizes

Total of 29 Stations