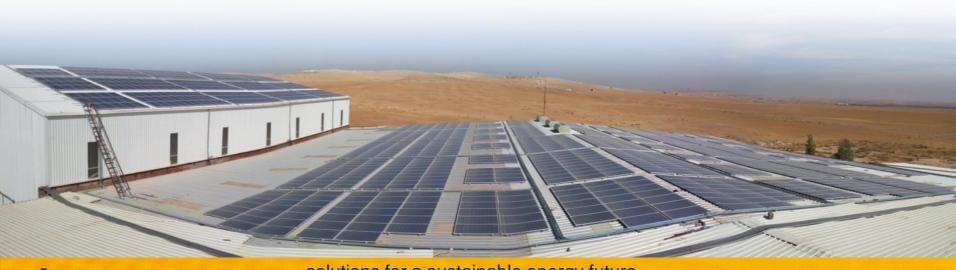

#### 347 KW ROOFTOP PV. WOQOOD STATION. QATAR

- · Location: Doha. Qatar
- · Construction Year: 2022
- · Capacity: 347 kWp
- Modules: 762 Q Cells XL G9.3 455
- Inverter types: 4 X SMA STP15000TL-30, 2 X SMA STP20000TL-30, 2 X SMA STP110-60
- Mounting system: K2 Mini Rail

#### 375 KW ROOFTOP PV. WOQOOD STATION. QATAR

- · Location: Doha, Qatar
- · Construction Year: 2022
- · Capacity: 347 kWp
- Modules: 762 Q Cells XL G9.3 455
- Inverter types: 4 X SMA STP15000TL-30, 2 X SMA STP20000TL-30, 2 X SMA STP110-60
- Mounting system: K2 Mini Bail