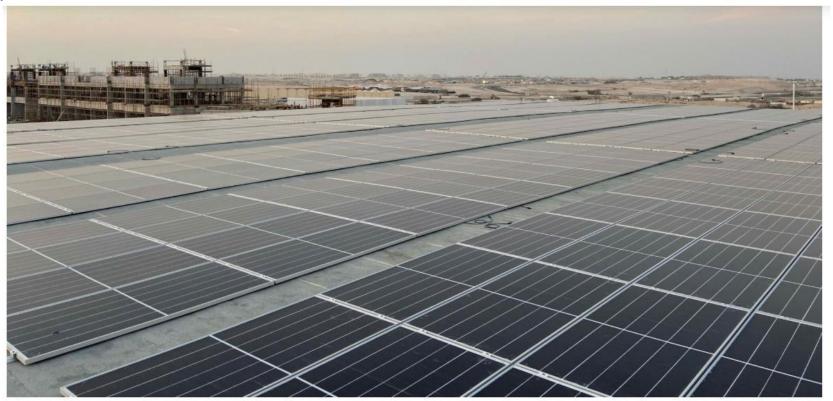

#### 347 KW ROOFTOP PV. WOQOOD STATION. QATAR

- · Location: Doha. Qatar
- · Construction Year: 2022
- · Capacity: 347 kWp
- Modules: 762 Q Cells XL G9.3 455
- Inverter types: 4 X SMA STP15000TL-30, 2 X SMA STP20000TL-30, 2 X SMA STP110-60
- Mounting system: K2 Mini Rail

#### 375 KW ROOFTOP PV. WOQOOD STATION. QATAR

- · Location: Doha, Qatar
- · Construction Year: 2022
- · Capacity: 347 kWp
- Modules: 762 Q Cells XL G9.3 455
- Inverter types: 4 X SMA STP15000TL-30, 2 X SMA STP20000TL-30, 2 X SMA STP110-60
- Mounting system: K2 Mini Bail

### 120 KW CARPORT PV, NMOC, QATAR

- · Location: Doha. Qatar
- Construction Year: 2022
- · Capacity: 347 kWp
- Modules: 762 Q Cells XL G9.3 455
- Inverter types: 4 X SMA STP15000TL-30, 2 X SMA STP20000TL-30, 2 X SMA STP110-60
- Mounting system: K2 Mini Bail