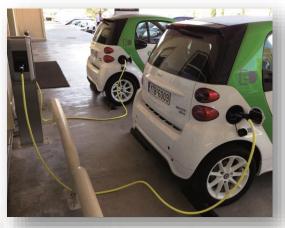

# RES POWERED ELECTRIC VEHICLE CHARGING STATION Mercedes Benz Hellas HQ (GREECE)

Charging station design, construction and commissioning

- Solar 4,4kWp
- Indoor Cabinet BYD DESS
   (Inverter, Charger, Batteries, Battery Management System)
- Energy Storage 8kWh

#### **Suppliers**:

BYD, REM, ABB, KEBA