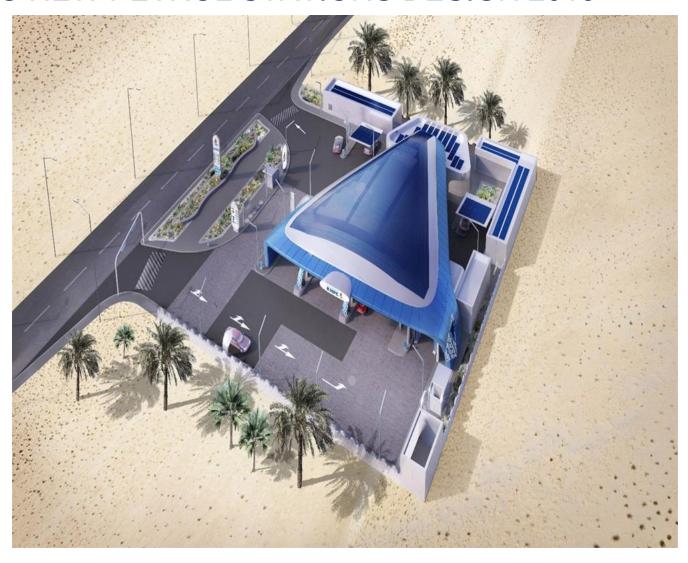

ar, Alumil







# MICROGRID INTEGRATING MULTIPLE ENERGY SOURCES Mount Athos (GREECE)

- Micro-grid design
- Energy storage 362,88kWh/C10
- Intelligent management system

#### Suppliers:

SMA, Schletter, BYD, Enersys, ABB, Schneider







#### 1.9 MWp Rooftop PV POWER PLANT Oinofyta, GREECE



- · Location: Oinofyta, Greece
- Construction Year: Phase 1: 2022 + Phase 2: 2023
- Capacity: 1.9 MWp (1 MWp + 905 kWp)
- Modules: 2.247 Sharp NU-JD445 + 1.676 NU-JD540
- Inverter types: 8 X SG110CX + 6 X SG125X-P2
- Mounting system: K2 MultiRail + Alumil



#### **KUWAIT – QNPC NEW PETROL STATIONS DESIGN 2019**

# Rooftop Solar PV Detailed Design

3 different types/sizes

Total of 29 Stations





#### **KUWAIT – QNPC NEW PETROL STATIONS DESIGN 2019**

But...
Colors do not match
???

Well... !!!





# KUWAIT – NEW MINISTRY OF FINANCE PARKING PV DETAILED DESIGN





#### H2020 PROJECT "TILOS", TILOS ISLAND, GREECE

# **Smart Metering and Demand-Side Management**

- 96 Residential/Commercial facilities
- 8 Community Water Pumping Stations
- Remote management and control of DSM loads
- Wireless Telecommunication Infrastructure
- End-user applications

# **High-Level Island Energy Management System**

#### Monitors and manages in case of Grid Failure

- Hybrid Power Station (Wind:800kW, PV:150kWp, Battery 1MW/3.0MWh)
- Diesel Generator 1.6 MVa
- DSM Loads



# **EUROSOL** – SHARP Partnership



EUROSOL acting as the EPC arm of Sharp in Middle East region.







# THANK YOU