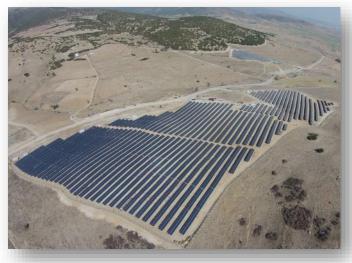

### PV POWER PLANT JORDINA (JORDAN)

Construction Year: 2015

System Power: 1,5 MWp

PV Modules: 5.770 x BYD 260P6C (260 Wp)

• Inverters: 49 x ABB TRIO 27.6-OUTD-S2x

Mounting System: K2

## PV POWER PLANT ISPARTA (TURKEY)

Construction Year: 2016

System Power: 4,72 MWp

PV Modules: 18.492 x Phono Solar Poly 255 Wp

Inverters: 134 x ABB PRO-33.0-TL-OUTD

Mounting System: Schletter