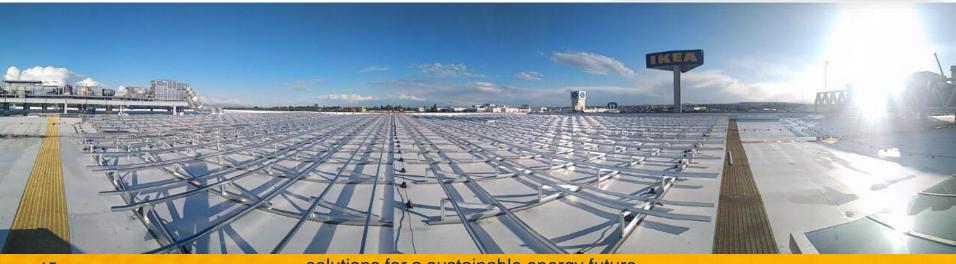

#### PV POWER PLANT IKEA, Nicosia (CYPRUS)

Construction Year: 2019

System Power: 637 kWp

PV Modules: 2315 x SHARP NDRJ275 (275 Wp)

Inverters: 6 x ABB PVS100

Mounting System: Renolit – Alkorsolar, Alumil