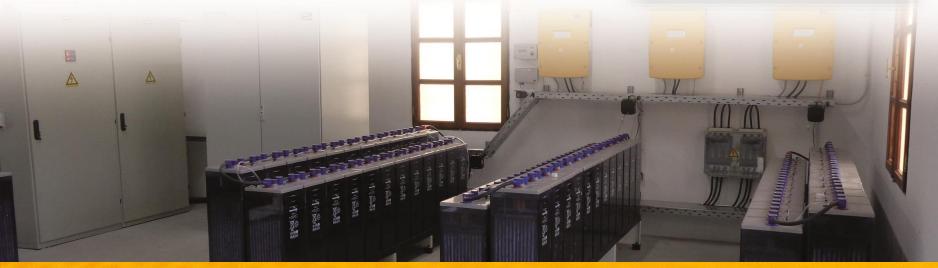

# MICROGRID INTEGRATING MULTIPLE ENERGY SOURCES Mount Athos (GREECE)

- Micro-grid design
- Energy storage 362,88kWh/C10
- Intelligent management system

#### Suppliers:

SMA, Schletter, BYD, Enersys, ABB, Schneider