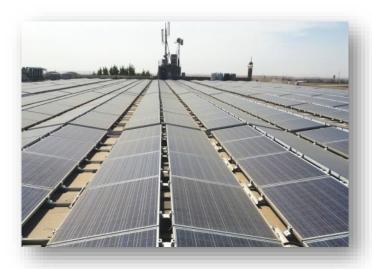

### PV POWER PLANT JORDINA (JORDAN)

Construction Year: 2015

System Power: 1,5 MWp

PV Modules: 5.770 x BYD 260P6C (260 Wp)

• Inverters: 49 x ABB TRIO 27.6-OUTD-S2x

Mounting System: K2