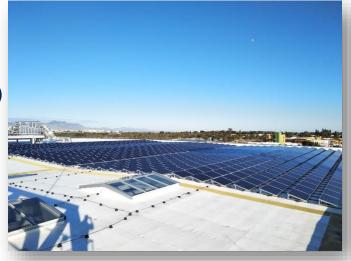

#### PV POWER PLANT IKEA, Nicosia (CYPRUS)

Construction Year: 2019

System Power: 637 kWp

PV Modules: 2315 x SHARP NDRJ275 (275 Wp)

Inverters: 6 x ABB PVS100

Mounting System: Renolit – Alkorsolar, Alumil