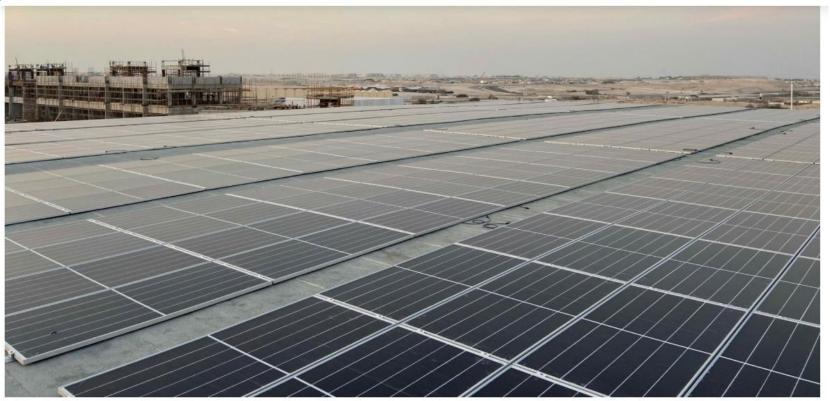

#### 347 KW ROOFTOP PV. WOQOOD STATION. QATAR

- · Location: Doha. Qatar
- · Construction Year: 2022
- · Capacity: 347 kWp
- Modules: 762 Q Cells XL G9.3 455
- Inverter types: 4 X SMA STP15000TL-30, 2 X SMA STP20000TL-30, 2 X SMA STP110-60
- Mounting system: K2 Mini Rail

#### 375 KW ROOFTOP PV. WOQOOD STATION. QATAR

- · Location: Doha, Qatar
- · Construction Year: 2022
- · Capacity: 347 kWp
- Modules: 762 Q Cells XL G9.3 455
- Inverter types: 4 X SMA STP15000TL-30, 2 X SMA STP20000TL-30, 2 X SMA STP110-60
- Mounting system: K2 Mini Bail

### 120 KW CARPORT PV, NMOC, QATAR

- · Location: Doha. Qatar
- Construction Year: 2022
- · Capacity: 347 kWp
- Modules: 762 Q Cells XL G9.3 455
- Inverter types: 4 X SMA STP15000TL-30, 2 X SMA STP20000TL-30, 2 X SMA STP110-60
- Mounting system: K2 Mini Bail