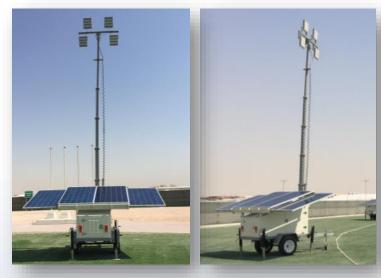

#### MOBILE SOLAR LIGHTING TOWERS (QATAR)

#### Mobile Solar LED Field Lighting Towers

- Solar 1 kWp
- Diesel Generator 3Ph 6kVA
- 6kVA Inverter/Charger
- Energy storage 8,64 kWh/C10
- 4 x 120W LED