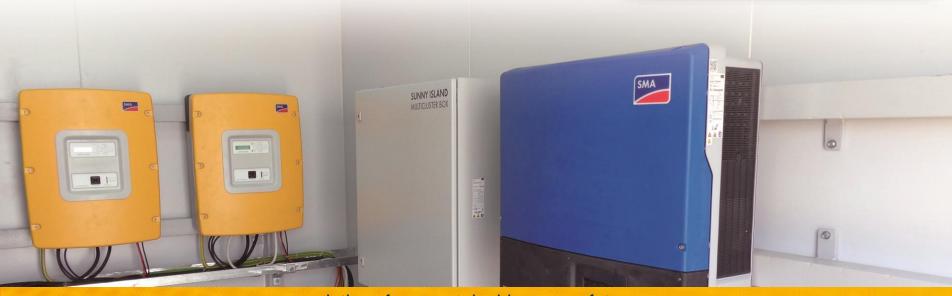

#### HYBRID POWER GENERATION SYSTEM (SAUDI ARABIA)

Hybrid power system design, construction & commissioning

- Solar 68 kWp
- Energy Storage 231,84 kWh/C10
- Intelligent Energy Management System

#### Suppliers:

SMA, Solar World, Schletter, Braun, ABB, Schneider, Hoppecke

#### HYBRID POWER GENERATION SYSTEM (SAUDI ARABIA)

Hybrid power system design, construction & commissioning

- Solar 15,6 kWp
- Wind 6,5 kW
- Energy Storage 77,28 kWh/C10
- Intelligent Energy Management System

#### Suppliers:

SMA, CNPV, Schneider, Hoppecke, Braun