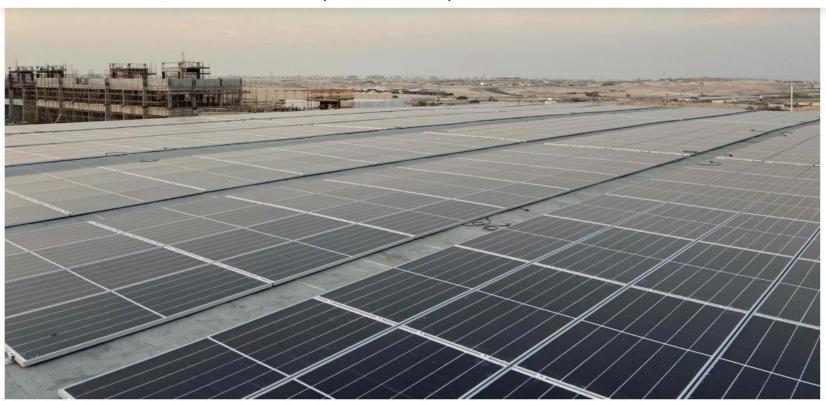

#### 347 KW ROOFTOP PV. WOQOOD STATION. QATAR

- · Location: Doha. Qatar
- · Construction Year: 2022
- · Capacity: 347 kWp
- Modules: 762 Q Cells XL G9.3 455
- Inverter types: 4 X SMA STP15000TL-30, 2 X SMA STP20000TL-30, 2 X SMA STP110-60
- Mounting system: K2 Mini Rail

#### 375 KW ROOFTOP PV. WOQOOD STATION. QATAR

- · Location: Doha, Qatar
- · Construction Year: 2022
- · Capacity: 347 kWp
- Modules: 762 Q Cells XL G9.3 455
- Inverter types: 4 X SMA STP15000TL-30, 2 X SMA STP20000TL-30, 2 X SMA STP110-60
- Mounting system: K2 Mini Bail

### 120 KW CARPORT PV, NMOC, QATAR

- · Location: Doha. Qatar
- Construction Year: 2022
- · Capacity: 347 kWp
- Modules: 762 Q Cells XL G9.3 455
- Inverter types: 4 X SMA STP15000TL-30, 2 X SMA STP20000TL-30, 2 X SMA STP110-60
- Mounting system: K2 Mini Bail