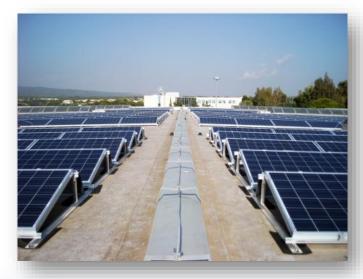

#### PV POWER PLANT Mercedes Benz Hellas HQ (GREECE)

System Power: 300 kWp

PV Modules: 1.247 x Sharp ND-R240 (240 Wp)

Inverters:
13 x Siemens Sinvert PVM 20

1 x Siemens Sinvert PVM 17

2 x Siemens Sinvert PVM 10

Mounting System: REM Delta Wing