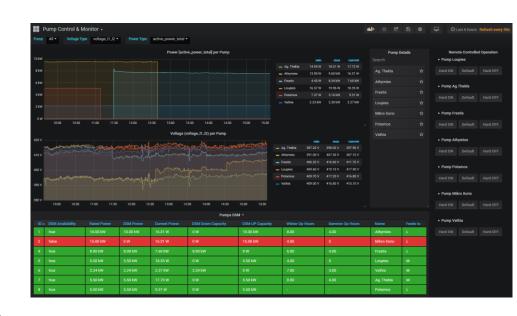

# **Smart Metering and Demand-Side Management**

- 96 Residential/Commercial facilities
- 8 Community Water Pumping Stations
- Remote management and control of DSM loads
- Wireless Telecommunication Infrastructure
- End-user applications

# **High-Level Island Energy Management System**

#### Monitors and manages in case of Grid Failure

- Hybrid Power Station (Wind:800kW, PV:150kWp, Battery 1MW/3.0MWh)
- Diesel Generator 1.6 MVa
- DSM Loads