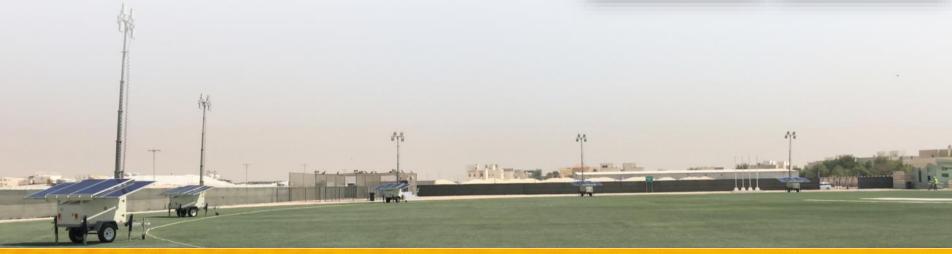

#### MOBILE SOLAR LIGHTING TOWERS (QATAR)

#### Mobile Solar LED Field Lighting Towers

- Solar 1 kWp
- Diesel Generator 3Ph 6kVA
- 6kVA Inverter/Charger
- Energy storage 8,64 kWh/C10
- 4 x 120W LED