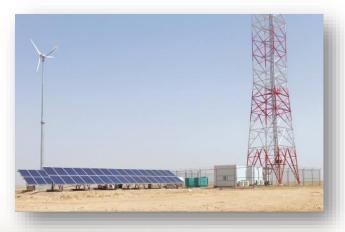

#### HYBRID POWER GENERATION SYSTEM (SAUDI ARABIA)

Hybrid power system design, construction & commissioning

- Solar 15,6 kWp
- Wind 6,5 kW
- Energy Storage 77,28 kWh/C10
- Intelligent Energy Management System

#### Suppliers:

SMA, CNPV, Schneider, Hoppecke, Braun