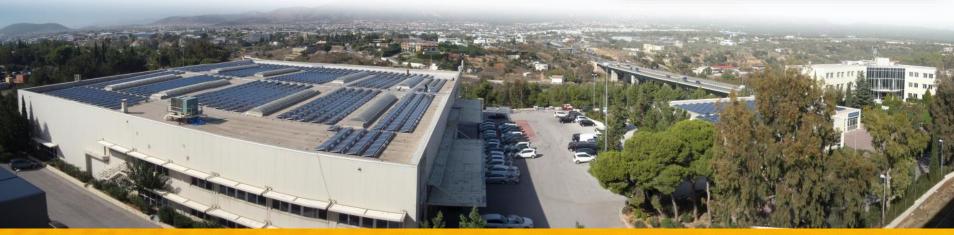

#### PV POWER PLANT Mercedes Benz Hellas HQ (GREECE)

System Power: 300 kWp

PV Modules: 1.247 x Sharp ND-R240 (240 Wp)

Inverters:
13 x Siemens Sinvert PVM 20

1 x Siemens Sinvert PVM 17

2 x Siemens Sinvert PVM 10

Mounting System: REM Delta Wing