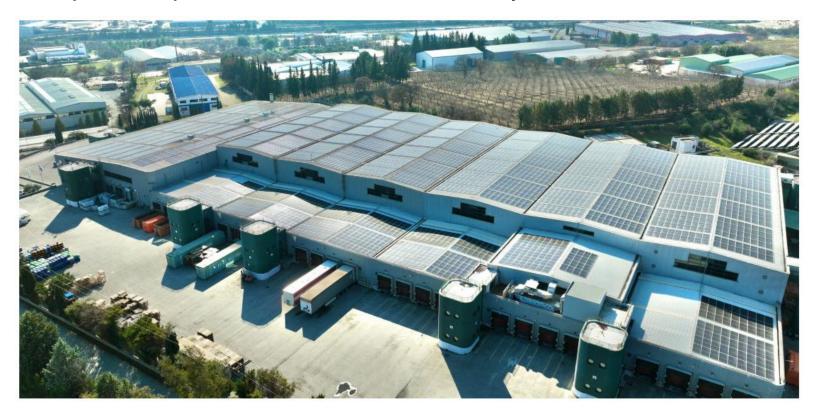

#### 1.9 MWp Rooftop PV POWER PLANT Oinofyta, GREECE

- · Location: Oinofyta, Greece
- Construction Year: Phase 1: 2022 + Phase 2: 2023
- Capacity: 1.9 MWp (1 MWp + 905 kWp)
- Modules: 2.247 Sharp NU-JD445 + 1.676 NU-JD540
- Inverter types: 8 X SG110CX + 6 X SG125X-P2
- Mounting system: K2 MultiRail + Alumil