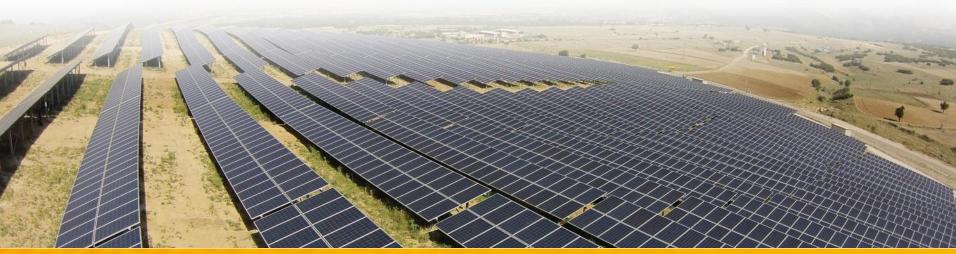

#### 1.9 MWp Rooftop PV POWER PLANT Oinofyta, GREECE

- · Location: Oinofyta, Greece
- Construction Year: Phase 1: 2022 + Phase 2: 2023
- Capacity: 1.9 MWp (1 MWp + 905 kWp)
- Modules: 2.247 Sharp NU-JD445 + 1.676 NU-JD540
- Inverter types: 8 X SG110CX + 6 X SG125X-P2
- Mounting system: K2 MultiRail + Alumil