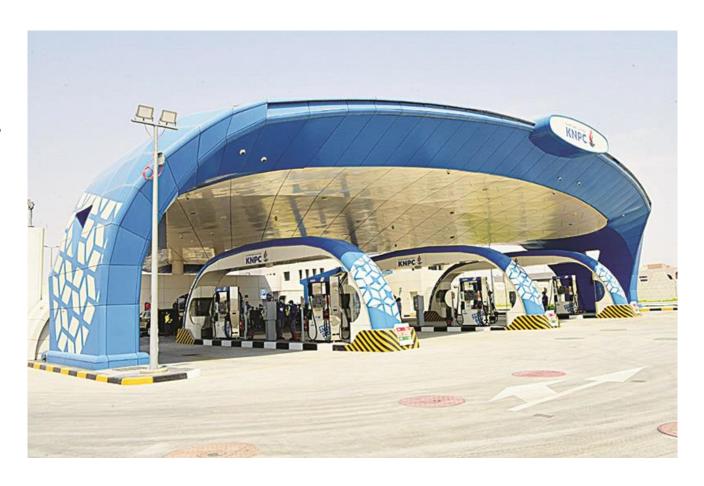

#### 347 KW ROOFTOP PV. WOQOOD STATION. QATAR

- · Location: Doha. Qatar
- · Construction Year: 2022
- · Capacity: 347 kWp
- Modules: 762 Q Cells XL G9.3 455
- Inverter types: 4 X SMA STP15000TL-30, 2 X SMA STP20000TL-30, 2 X SMA STP110-60
- Mounting system: K2 Mini Rail

#### 375 KW ROOFTOP PV. WOQOOD STATION. QATAR

- · Location: Doha, Qatar
- · Construction Year: 2022
- · Capacity: 347 kWp
- Modules: 762 Q Cells XL G9.3 455
- Inverter types: 4 X SMA STP15000TL-30, 2 X SMA STP20000TL-30, 2 X SMA STP110-60
- Mounting system: K2 Mini Bail